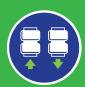

## 5-LEVEL SAFETY PROTECTION FOR TRACTION BATTERY SYSTEM

**01** Fire-proof and flame-retardance design for traction battery system

**02** Smoke detection and wireless transmission alarm

03 Battery over-current, over-voltage, over-charging and over-discharging protection system

**04** Traction battery water immersion protection

**05** Automatic fire-extinguishing

Contact Person: