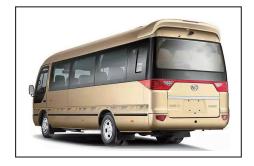

### **Vehicle Dimension**

 Length
 7145 mm

 Width
 2040 mm

 Height
 2785 mm

 Wheelbase
 4150 mm

 Front / Rear Overhang
 1150 / 1845 mm

Seating Capacity 19
Gross Vehicle Weight 7700 kg