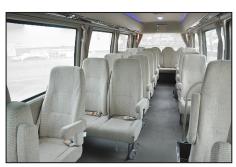

### **Vehicle Dimension**

 Length
 7145 mm

 Width
 2040 mm

 Height
 2785 mm

 Wheelbase
 4150 mm

 Front / Rear Overhang
 1150 / 1845 mm

Seating Capacity 19
Gross Vehicle Weight 7700 kg

### **Chassis & Body**

Body Type Monocoque with full body Cathode Electrophoresis

Air Conditioner 16000 Wat

Seat Fainsa with 3 points seatbelts (Fabric / PVC)

Suspension Air suspension

Tyre & Rim Michelin 215/75R17.5 with Aluminium rim